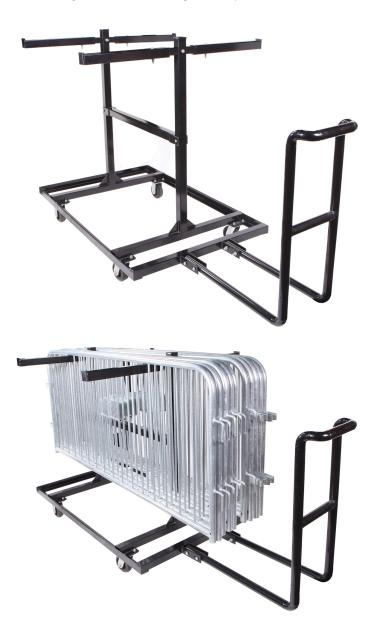

## **Barricade Cart**

## EASY MOVEMENT OF BARRICADES

The Barricade Cart provides a safe, easy means of moving and storing up to 30 barricades at a time. Fabricated from heavy gauge steel this is a tough durable cart is designed to withstand heavy use. Extending arms will carry 15 barricades on each side (12 recommended for easy use). Side loading allows safe handling by not having to lift barricades more than a few inches off the ground. Front steering wheels provide excellent maneuverability.

## **FEATURES**

- Heavy duty gauge steel construction
- 30 barricade capacity (24 recommended)
- Side loading
- Front steering wheels

Phone: 877.977.7657 Email: sales@queuesolutions.com Website: www.queue<u>solutions.com</u>