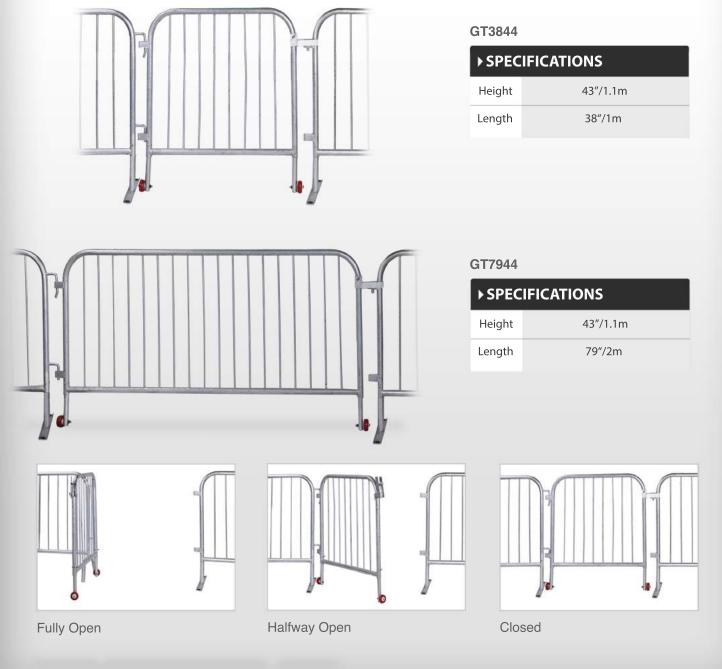

## **Barricade Gates**

**Customer & Emergency Access** 

877 977 7657
sales@queuesolutions.com
www.QueueSolutions.com

CrowdMaster<sup>™</sup> gates provide access through a line of barricades. Attached using the same hook & loop system of the barricades the gates have an easy open latch which will hold the gate securely when closed. Gates not only allow customer access but also provide emergency access for EMS and police and act as a safety feature in case rapid evacuation of the area is required. CrowdMaster gates come in two sizes 38"/1m which allows individual access and 79"/2m which allows volume access.