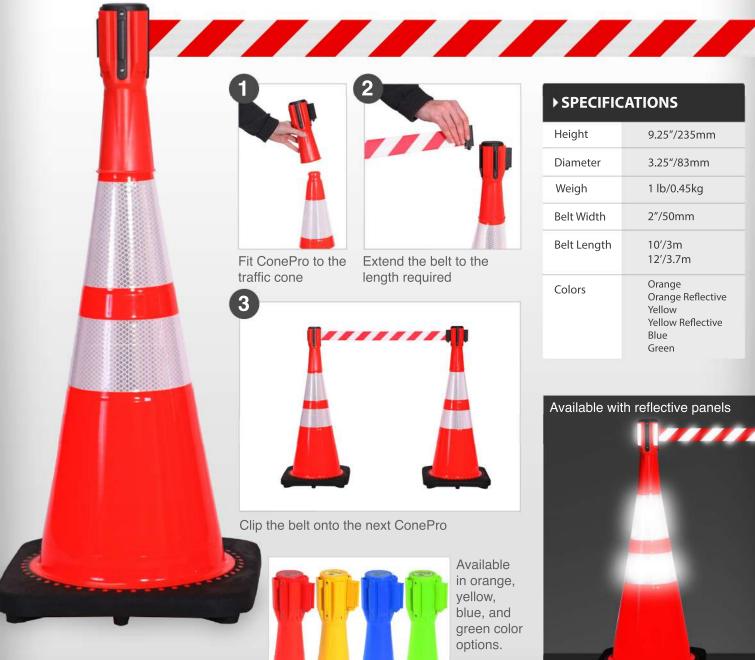

Traffic Cone Mount For Medium Spans

877 977 7657

www.QueueSolutions.com

ConePro, is a light, portable retracting belt unit that fits onto most types of traffic cones and is more effective at restricting access than cones alone. ConePro 500 features either a 10'/3m or 12'/3.7m heavy duty nylon belt that won't fray or break even in the toughest conditions. A belt lock prevents accidental belt release. Units are available in orange or yellow and can be supplied with reflective panels and belts for high visibility during darkness.

| <b>▶</b> SPECIFICATIONS |                                                                             |
|-------------------------|-----------------------------------------------------------------------------|
| Height                  | 9.25″/235mm                                                                 |
| Diameter                | 3.25"/83mm                                                                  |
| Weigh                   | 1 lb/0.45kg                                                                 |
| Belt Width              | 2"/50mm                                                                     |
| Belt Length             | 10′/3m<br>12′/3.7m                                                          |
| Colors                  | Orange<br>Orange Reflective<br>Yellow<br>Yellow Reflective<br>Blue<br>Green |