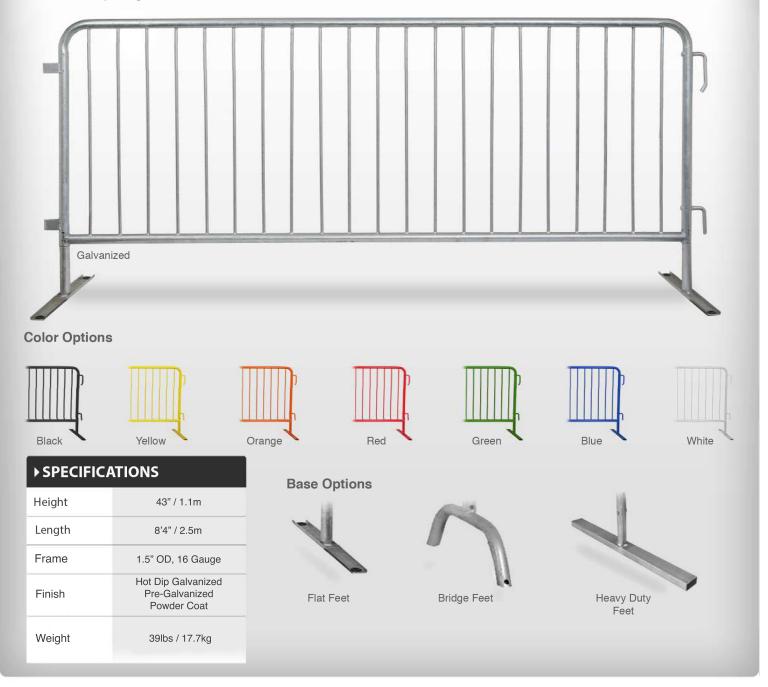

These barricades are manufactured from 16 gauge steel providing a high strength barricade for heavy duty applications. Available with Hot Dip Galvanizing maximum weather resistance, Pre-Galvanizing for outdoor use and indoor storage and a variety of Powder Coat colors. CrowdMaster features 21 uprights which are fully inserted into the frame before welding proving extraordinary strength. Feet options include Flat for minimum trip hazard, Bridge for uneven surfaces such as grass and Heavy Duty for maximum strength. The barricades interlock using the industry standard hook and loop system fastening system so you can create a crowd barrier of any length.