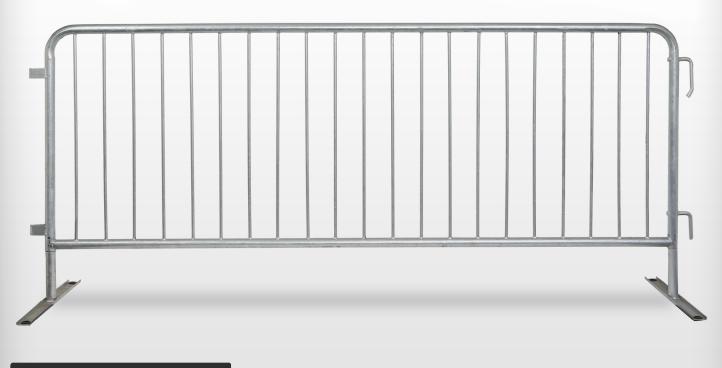

JEUE<sup>™</sup> CrowdMaster LD Barricade

Light Duty Crowd Control

€ 877 977 7657
☑ sales@queuesolutions.com
⊕ www.QueueSolutions.com

These barricades are manufactured from 18 gauge steel providing a light weight, easy to handle full sized barricade. Available with Hot Dip Galvanizing finish for permanent outdoor use or Pre-Galvanizing for outdoor use and indoor storage. CrowdMaster features 21 uprights which are fully inserted into the frame before welding providing extraordinary strength. The barricades interlock using the industry standard hook and loop system fastening system so you can create a crowd barrier of any length.

## ► SPECIFICATIONS

| Height   | 43" / 1.1m                           |
|----------|--------------------------------------|
| Length   | 8'4" / 2.5m                          |
| Frame    | 1.5" OD, 18 Gauge                    |
| Finishes | Hot Dip Galvanized<br>Pre-Galvanized |
| Weight   | 34lbs / 15kg                         |