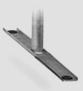

ing a light weight, easy to handle full sized barricade. Available with Hot Dip Galvanizing finish for permanent outdoor use or Pre-Galvanizing for outdoor use and indoor storage. CrowdMaster features 21 uprights which are fully inserted into the frame before welding providing extraordinary strength. The barricades interlock using the industry standard hook and loop system fastening system so you can create a crowd barrier of any length.



## ► SPECIFICATIONS

| Height   | 43" / 1.1m                           |
|----------|--------------------------------------|
| Length   | 8'4" / 2.5m                          |
| Frame    | 1.5" OD, 18 Gauge                    |
| Finishes | Hot Dip Galvanized<br>Pre-Galvanized |
| Weight   | 34lbs / 15kg                         |

## **Base Options**



Flat Feet



Bridge Feet