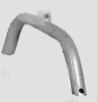

eight, easy to handle full sized barricade. Available with Hot Dip Galvanizing finish for permanent outdoor use or Pre-Galvanizing for outdoor use and indoor storage. CrowdMaster features 21 uprights which are fully inserted into the frame before welding providing extraordinary strength. The barricades interlock using the industry standard hook and loop system fastening system so you can create a crowd barrier of any length.



## ► SPECIFICATIONS

| Height   | 43" / 1.1m                           |
|----------|--------------------------------------|
| Length   | 8'4" / 2.5m                          |
| Frame    | 1.5" OD, 18 Gauge                    |
| Finishes | Hot Dip Galvanized<br>Pre-Galvanized |
| Weight   | 34lbs / 15kg                         |

## **Base Options**



Flat Feet



Bridge Feet