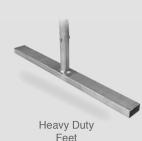

handle full sized barricade. Available with Hot Dip Galvanizing finish for permanent outdoor use or Pre-Galvanizing for outdoor use and indoor storage. CrowdMaster features 21 uprights which are fully inserted into the frame before welding providing extraordinary strength. The barricades interlock using the industry standard hook and loop system fastening system so you can create a crowd barrier of any length.



## ► SPECIFICATIONS

| Height   | 43" / 1.1m                           |
|----------|--------------------------------------|
| Length   | 8'4" / 2.5m                          |
| Frame    | 1.5" OD, 18 Gauge                    |
| Finishes | Hot Dip Galvanized<br>Pre-Galvanized |
| Weight   | 34lbs / 15kg                         |

## **Base Options**



Flat Feet



Bridge Feet