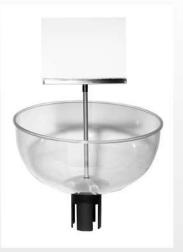

## **Features**

- Made from high-clarity scratch-resistant polycarbonate
- Large capacity for fewer re-stocks
- \*Easy to fit and remove; no tools required
- Adapters available to fit all major brands of retracting belt barrier
- \* Available with an optional pricing strip and bowl divider.