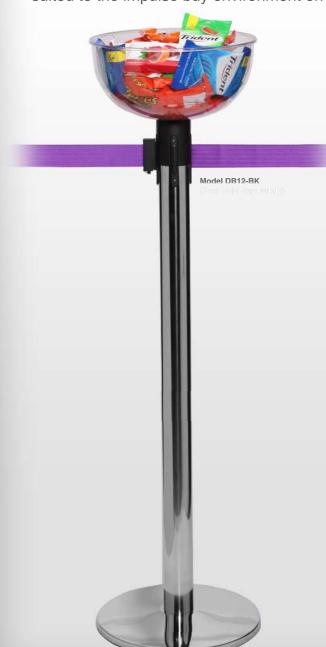

## **Display Bowl**

Impulse Sales Sensation

The Display Bowl is a simple, low cost method of turning your customer queue barriers into an amazingly effective merchandising fixture. The bowl is fitted with an adapter that allows you to simply slip the bowl onto the top of the barrier; adapters are available to fit all major barrier brands, including Queue Solutions QueueMaster and QueuePro product lines. Made from tough, crystal clear polycarbonate, the Display Bowl is an ideal fixture for those small items suited to the impulse buy environment on the checkout line.

## **Features**

- Made from high-clarity scratch-resistant polycarbonate
- Large capacity for fewer re-stocks
- \*Easy to fit and remove; no tools required
- Adapters available to fit all major brands of retracting belt barrier
- \* Available with an optional pricing strip and bowl divider.