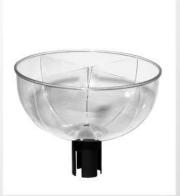

## **Options**

4 Way Bowl Divider

| <b>→</b> SPECIFICATIONS |                 |
|-------------------------|-----------------|
| Material                | Polycarbonate   |
| Diameter                | 12.5″/320mm     |
| Depth                   | 5"/130mm        |
| Weight                  | 1.2 lbs./0.55kg |