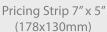

## **Options**

4 Way Bowl Divider

| <b>→</b> SPECIFICATIONS |                 |
|-------------------------|-----------------|
| Material                | Polycarbonate   |
| Diameter                | 12.5″/320mm     |
| Depth                   | 5"/130mm        |
| Weight                  | 1.2 lbs./0.55kg |