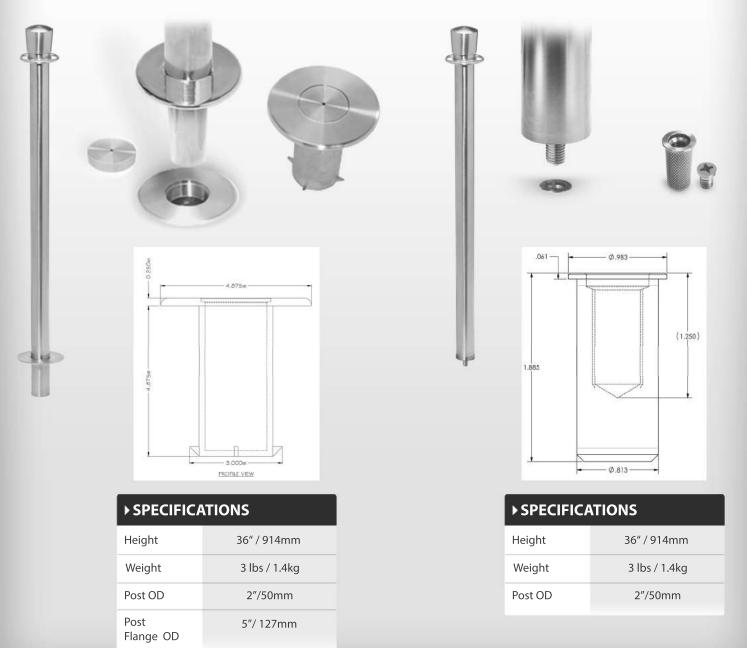

## EUE Elegance Removable

**Mini Floor Socket** 

6 877 977 7657 Sales@queuesolutions.com www.QueueSolutions.com

Semi-Permanent Installation

Removable stanchions are designed for permanent queue layouts but where occasional removal of the stanchions is necessary. The stanchion has an insert that fits into a floor socket, the socket is supplied with a cap for safe closure when the stanchion is removed.

The Standard Floor Socket has a 5" diameter surface flange and is 5" deep. The Mini Socket has a 1" diameter and 2" depth and is installed flush with the floor surface. This socket is discrete when the post is removed and hidden when the post is in place.

## **Standard Floor Socket**