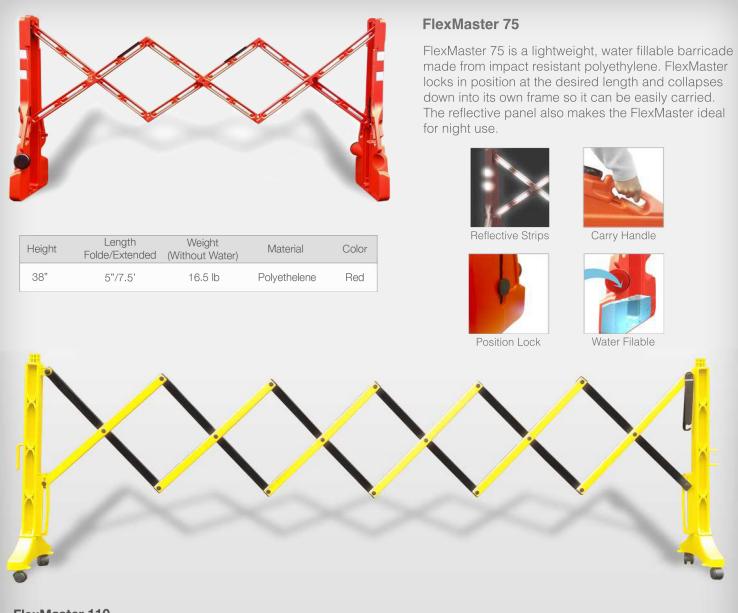

## FlexMaster 110

A polyethylene barricade that expands up to 11'5". Light weight, non-rusting and easy to handle and store. Units can be linked together using a simple hook & loop connection system to create a run of any size.