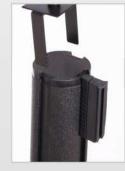

## Paper Sign Holder Print Your Own Signs

877 977 7657

www.QueueSolutions.com

Our Paper Sign Holder takes standard 8.5"/215mm x 11"/280mm copier paper which means you can print your own sign with any desk top printer. To fit the sign simply pull the two sides of the acrylic sheet apart and slide the sign in, signs can be changed as often as you like. Our easy fit post top adapter just slides onto the top of your queue stanchion for a firm fit, adapters are available for all major brands of stanchion including rope stanchions.

Takes standard copier paper.

Easy Fit Post Top Adapters.

Adapters to Fit All Major Brands.

| 1 |   |   |  |
|---|---|---|--|
|   | 0 | ľ |  |
| ı |   | L |  |

| <b>→</b> SPECIFICATIONS |                        |  |
|-------------------------|------------------------|--|
| Sign Dimensions         | 8.5"/215mm x 11"/280mm |  |
| Weight                  | 1.4 lbs/0.6kg          |  |
| Construction            | 1/4"/6mm Acrylic       |  |
| Finish Options          | Black, Polished Chrome |  |