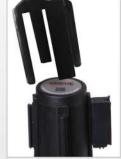

## Paper Sign Holder Print Your Own Signs

877 977 7657

www.QueueSolutions.com

Our Paper Sign Holder takes standard 8.5"/215mm x 11"/280mm copier paper which means you can print your own sign with any desk top printer. To fit the sign simply pull the two sides of the acrylic sheet apart and slide the sign in, signs can be changed as often as you like. Our easy fit post top adapter just slides onto the top of your queue stanchion for a firm fit, adapters are available for all major brands of stanchion including rope stanchions.

Takes standard copier paper.

Easy Fit Post Top Adapters.

Adapters to Fit All Major Brands.

| 1 |   |   |  |
|---|---|---|--|
|   | 0 | ľ |  |
| ı |   | L |  |

| <b>→</b> SPECIFICATIONS |                        |  |
|-------------------------|------------------------|--|
| Sign Dimensions         | 8.5"/215mm x 11"/280mm |  |
| Weight                  | 1.4 lbs/0.6kg          |  |
| Construction            | 1/4"/6mm Acrylic       |  |
| Finish Options          | Black, Polished Chrome |  |