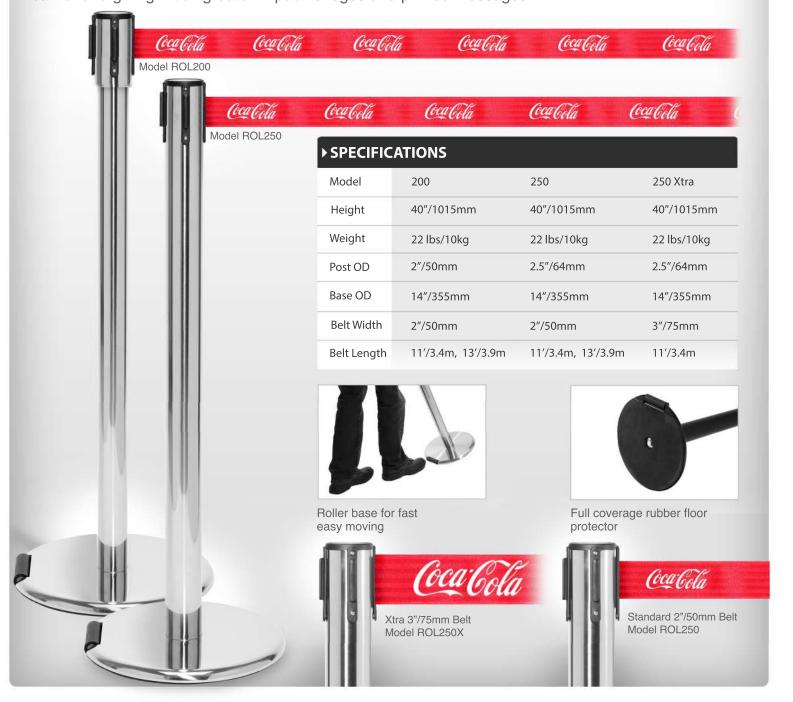

## RollerPro 200/250

**Easy Movement** 

**6** 877 977 7657

www.QueueSolutions.com

RollerPro is the first belt barrier offering the convenience of a roller base at an affordable price. RollerPro is easily moved by tilting the barrier onto its discrete 4.5"/115mm roller and pushing using the post head. The 200 model's 2"/50mm diameter post gives slim graceful lines while the sleek look of the 250 model comes from having the belt cassette housed inside the 2.5"/64mm diameter post. The RollerPro 250 is also available in the Xtra version featuring a 50% wider belt for a more visible barrier and giving much greater impact to logos and printed messages.