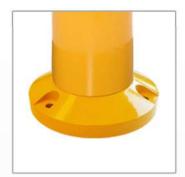

## **JEUE** SafetyPro Fixed Permanent Base Options

**&** 877 977 7657

sales@queuesolutions.com

www.QueueSolutions.com

SafetyPro

SafetyPro

SafetyPro

Our full range of SafetyPro stanchions are available with a fixed base option for creating permanent safety barriers. The fixed base is a 5" diameter flange with three screw holes that allows for permanent surface mounting. Optional decorative flange covers are available.

Flange for permanent surface mounting