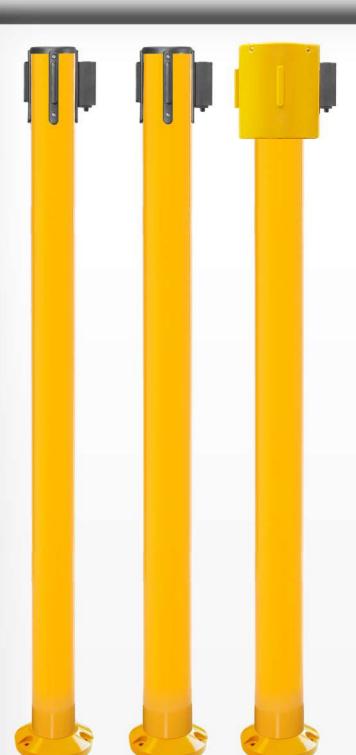

## **JEUE** SafetyPro Fixed Permanent Base Options

**&** 877 977 7657

sales@queuesolutions.com

www.QueueSolutions.com

SafetyPro

SafetyPro

SafetyPro

Our full range of SafetyPro stanchions are available with a fixed base option for creating permanent safety barriers. The fixed base is a 5" diameter flange with three screw holes that allows for permanent surface mounting. Optional decorative flange covers are available.