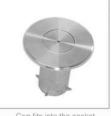

fits a floor socket

Cap fits into the socket when post is removed.

| Model | Height       | Weight      | Post OD     | Base OD    | Belt Length |
|-------|--------------|-------------|-------------|------------|-------------|
| 250   | 40" / 1015mm | 5lb / 2.3kg | 2.5" / 64mm | 5" / 127mm | 11' / 3.35m |
| 300   | 40" / 1015mm | 5lb / 2.3kg | 3" / 64mm   | 5" / 127mm | 16' / 4.9m  |
| 335   | 40" / 1015mm | 8lb / 3.6kg | 3" / 64mm   | 5" / 127mm | 30' / 9.1m  |