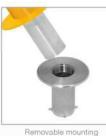

## **UEUE**<sup>™</sup> SafetyPro Removable

Standard Floor Socket

877 977 7657

sales@queuesolutions.com

www.QueueSolutions.com

The removable base is designed for permanent barrier layouts but where occasional removal of the stanchions is necessary. The Removable Base is a 2" diameter insert fixed to the bottom of the stanchion that slides into a socket set in the floor. The Standard Floor Socket has a 5" diameter surface flange and is 5" deep. The socket is supplied with a cap for safe closure when the stanchion is removed.