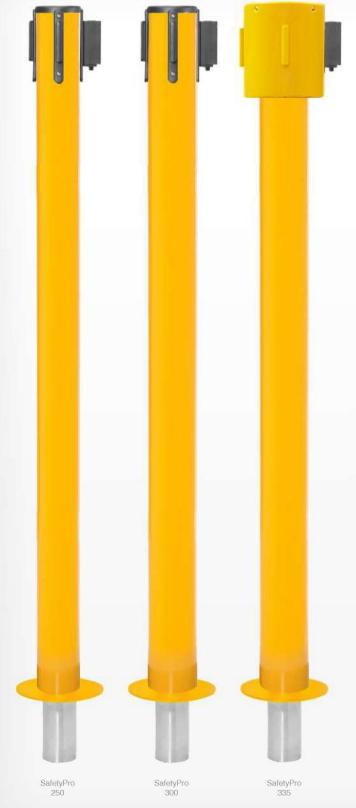

fits a floor socket

Cap fits into the socket when post is removed.

| Model | Height       | Weight      | Post OD     | Base OD    | Belt Length |
|-------|--------------|-------------|-------------|------------|-------------|
| 250   | 40" / 1015mm | 5lb / 2.3kg | 2.5" / 64mm | 5" / 127mm | 11' / 3.35m |
| 300   | 40" / 1015mm | 5lb / 2.3kg | 3" / 64mm   | 5" / 127mm | 16' / 4.9m  |
| 335   | 40" / 1015mm | 8lb / 3.6kg | 3" / 64mm   | 5" / 127mm | 30' / 9.1m  |