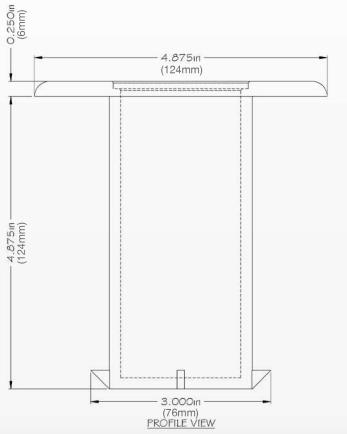

## **UEUE**<sup>™</sup> SafetyPro Removable

Standard Floor Socket

877 977 7657

sales@queuesolutions.com

www.QueueSolutions.com

The removable base is designed for permanent barrier layouts but where occasional removal of the stanchions is necessary. The Removable Base is a 2" diameter insert fixed to the bottom of the stanchion that slides into a socket set in the floor. The Standard Floor Socket has a 5" diameter surface flange and is 5" deep. The socket is supplied with a cap for safe closure when the stanchion is removed.