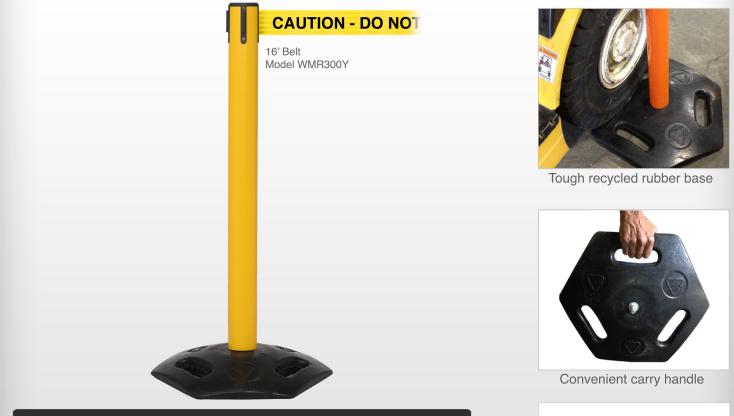

## WeatherMaster 300

Long Spans & Weatherproof

€ 877 977 7657
☑ sales@queuesolutions.com
⊕ www.QueueSolutions.com

WeatherMaster 300 is a tough, portable barrier ideal for restricting access to work areas. With a rubber base and powder coated stainless steel post the WeatherMaster 300 is designed for outdoor use. The base features convenient carry handles and is tough enough to drive over! The 16' belt on this model only requires half the number of barriers than with the industry standard 7.5' belt.