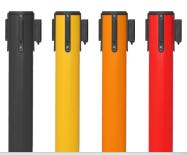

## SPECIFICATIONSModelWMR 300Height40"Weight20lbPost OD3"Base OD19"Belt Width2"Belt Lengths16'

Available in black, yellow, orange, and red.